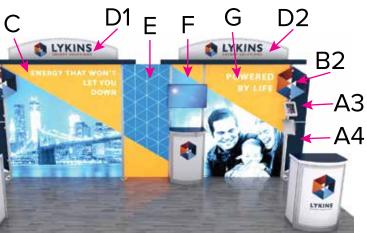

Standard kits are often customized. Please check with Customer Service to ensure that this template matches your specific job.

**B1** 

A1

K