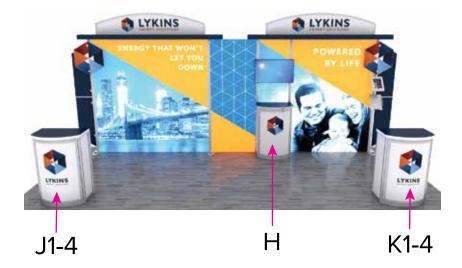

## Graphic Template Pedestals - Sintra Graphics

| н                                    |  |
|--------------------------------------|--|
| Image Area<br>22.69" W x<br>32.13" H |  |
| Sintra Graphic                       |  |

| J1                                 | J2                                  | J3                                 | J4<br>(Back)                         | K1                                 | K2                                  | K3                                 |
|------------------------------------|-------------------------------------|------------------------------------|--------------------------------------|------------------------------------|-------------------------------------|------------------------------------|
| Image Area<br>13" W x<br>34.918" H | Image Area<br>23.188" W x 34.918" H | Image Area<br>13" W x<br>34.918" H | Image Area<br>19.5" W x<br>32.125" H | Image Area<br>13" W x<br>34.918" H | Image Area<br>23.188" W x 34.918" H | Image Area<br>13" W x<br>34.918" H |
| Sintra<br>Graphic                  | Sintra Graphic                      | Sintra<br>Graphic                  | Sintra Graphic                       | Sintra<br>Graphic                  | Sintra Graphic                      | Sintra<br>Graphic                  |