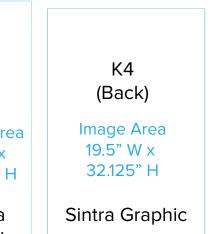

| J1                                 | J2                                  | J3                                 | J4<br>(Back)                         | K1                                 | K2                                  | K3                                 |
|------------------------------------|-------------------------------------|------------------------------------|--------------------------------------|------------------------------------|-------------------------------------|------------------------------------|
| Image Area<br>13" W x<br>34.918" H | Image Area<br>23.188" W x 34.918" H | Image Area<br>13" W x<br>34.918" H | Image Area<br>19.5" W x<br>32.125" H | Image Area<br>13" W x<br>34.918" H | Image Area<br>23.188" W x 34.918" H | Image Area<br>13" W x<br>34.918" H |
| Sintra<br>Graphic                  | Sintra Graphic                      | Sintra<br>Graphic                  | Sintra Graphic                       | Sintra<br>Graphic                  | Sintra Graphic                      | Sintra<br>Graphic                  |