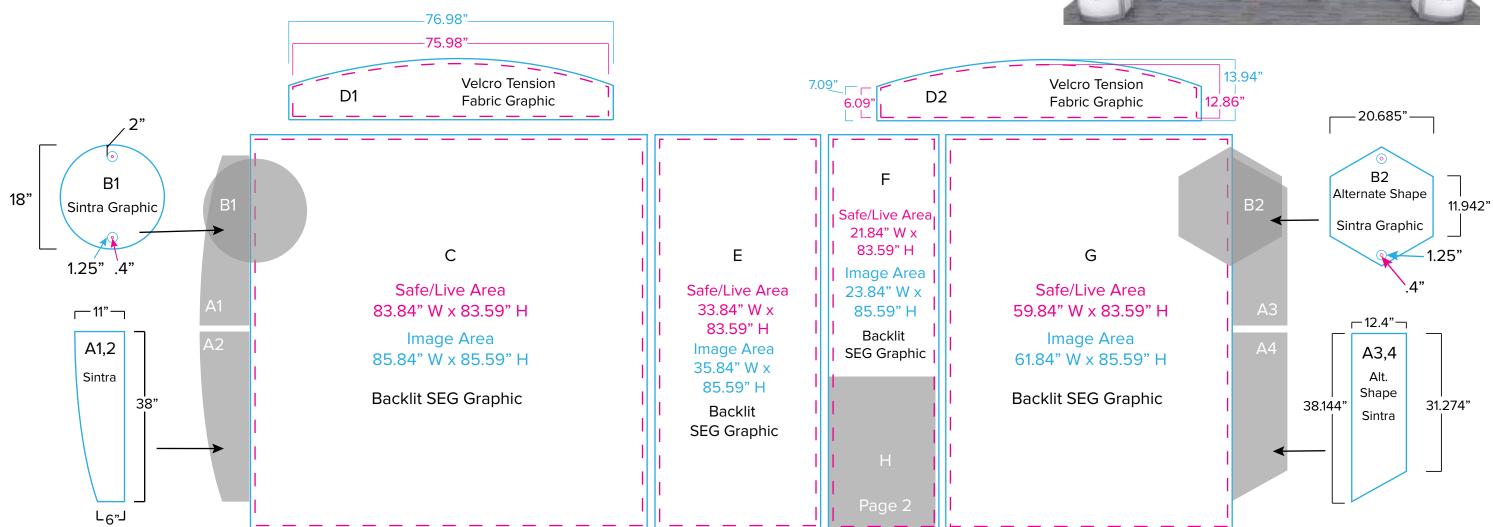

## Graphic Template 10 x 20 Inline Lightbox Backlit SEG Graphics, Velcro Tension Fabric Graphics, 1/16" Sintra Graphics.

Panels 'D1' & 'D2' Note: 5/8" hook velcro on front perimeter of graphic

NOTE: All Raster Art (jpg, tiff,psd, png, etc.) must be at least 100 dpi at print size.

Standard kits are often customized. Please check with Customer Service to ensure that this template matches your specific job.

**B1** 

A1

K

1/4" of graphic perimeter is hidden by extrusion

NOTE: All Raster Art (jpg, tiff,psd, png, etc.) must be at least 100 dpi at print size.

Standard kits are often customized. Please check with Customer Service to ensure that this template matches your specific job.